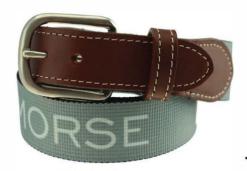

#### Allagash Tab Belt #27 (bottom)

1-1/2" wide custom webbing, Full grain leather tabs, Brass finish buckle. Sz. 32-44

1-1/2" wide custom webbing, rustproof nickel D-rings. **One Size** fits to sz. 42.