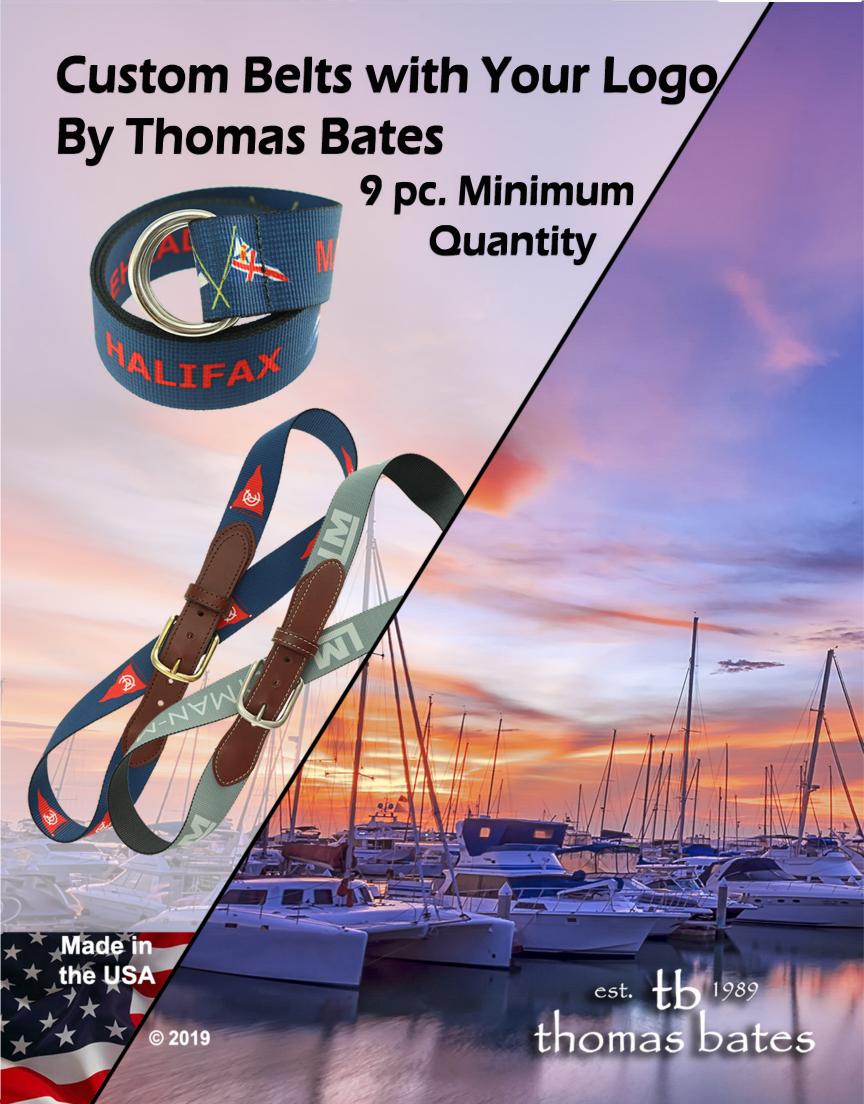

## Custom Belts – 9 pc. Minimum Order!

Thomas Bates has been creating custom belts for yacht clubs, marinas and marine suppliers for 30 years. Choose from our most popular marine belt styles below.

## Bayview Tab Belt #127 (top)

1-1/2" wide custom webbing, Full grain leather tabs, Contrast stitching, Nickel buckle. Sz. 32-44

#### Allagash Tab Belt #27 (bottom)

1-1/2" wide custom webbing, Full grain leather tabs, Brass finish buckle. Sz. 32-44

1-1/2" wide custom webbing, rustproof nickel D-rings. **One Size** fits to sz. 42.