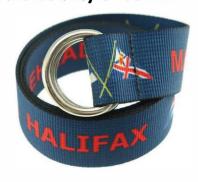

#### Allagash Tab Belt #27 (bottom)

1-1/2" wide custom webbing, Full grain leather tabs, Brass finish buckle. Sz. 32-44

1-1/2" wide custom webbing, rustproof nickel D-rings. **One Size** fits to sz. 42.