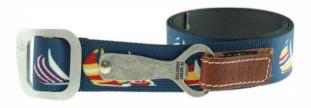

## Bayview Tab Belt #127 (top)

1-1/2" wide custom webbing, Full grain leather tabs, Contrast stitching, Nickel buckle. Sz. 32-44