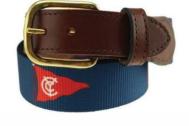

## Bayview Tab Belt #127 (top)

1-1/2" wide custom webbing, Full grain leather tabs, Contrast stitching, Nickel buckle. Sz. 32-44